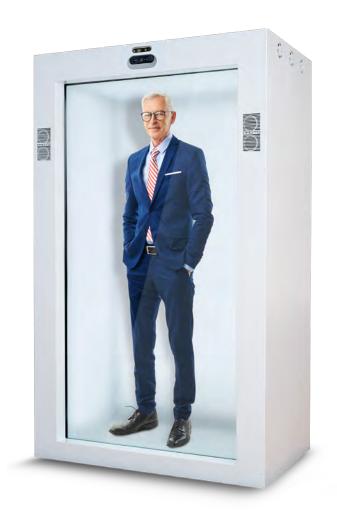

# The Proto Epic

The Proto Epic is a fully life-size holographic communications platform that lets viewers see, hear and interact with others who are literally 'beamed in" from anywhere in the world both live and pre-recorded. The Epic delivers a truly real-life, realsize, real-time experience.

Over 100 companies are already part of our communication paradigm shift. Proto is the new way to connect.

When people stand before a Proto device, they feel like they have the actual person or object right in front of them. It creates memories that are a level up from standard flat video.