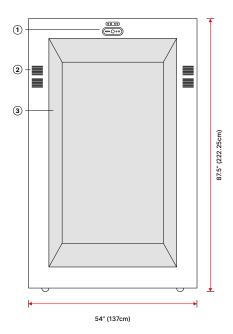

- ① Cameras and microphone Speakers
- ② Fans
- ③ Touchscreen
- 4 Fan Grates
- ⑤ Back panel screws
- 6 Vent intake
- 7 Connection panel

| Width  | 54" (137cm)                |
|--------|----------------------------|
| Height | 87.5" (222.25cm)           |
| Depth  | 28.5" (73.5cm)             |
| Weight | 421 lbs (191kg)            |
| Power  | 100-240V<br>50/60HZ<br>20A |