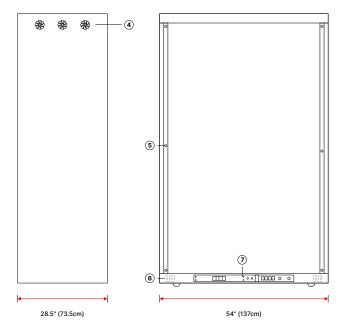

- ① Cameras and microphone Speakers
- ② Fans
- ③ Touchscreen
- 4 Fan Grates
- ⑤ Back panel screws
- 6 Vent intake
- 7 Connection panel

| Width  | 54" (137cm)                |
|--------|----------------------------|
| Height | 87.5" (222.25cm)           |
| Depth  | 28.5" (73.5cm)             |
| Weight | 421 lbs (191kg)            |
| Power  | 100-240V<br>50/60HZ<br>20A |