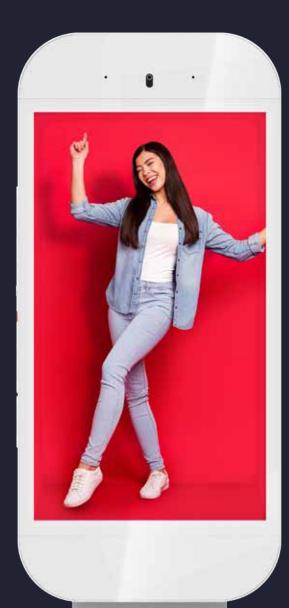

# The Proto M

The Proto M is a holographic communications platform in a tabletop form that lets viewers see, hear and interact with people and objects that are literally 'beamed in" from anywhere in the world both live and pre-recorded.

# The future is volumetric.

High Density, multitouch and crystal clear.