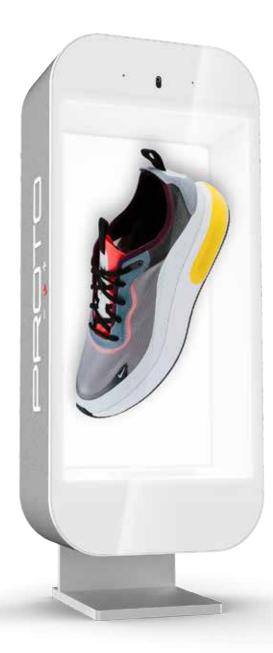

igh Density Multitouch



Proto Cloud Enabled



Mobile Device Connect, Capture, and Stream Content



**Specs** 32GB RAM 1TB SSD



PROTO M

01

**WiFi** Enabled







# The future is volumetric.

High Density, multitouch and crystal clear.

#### The M is a sized-to-scale, sleek display that offers all the amazing features of the Epic in a tabletop form.

It has the high fidelity sound and design that seamlessly integrates into any home or office. Plus, its innovative reorientation mount allows you to effortlessly switch from portrait to landscape and ensure the perfect orientation tailored to your content.

Beam and reproduce content anywhere, anytime, from the cloud. Imagine all the M can do for your enterprises and endeavors.

Take the magic of holographic display wherever you go.







#### Where to use the M

Prepare for a paradigm shift in company trainings, customer support digital signage, amongst so many other new ways to connect.

# Retail

Showcase products and interact with clients like never before.



#### Healthcare

Add real value to patient & doctor experiences.



#### **Entertainment & Live Events**

Holographic experiences, sale points, pop ups and activations.



# Communication

Connect with friends and loved ones as if they were there in person.



# Hospitality

Impress your guests and create memorable moments.



#### **Art & Galleries**

Showcase digital art, NFT collections, trading cards and more.





## **Technical Details.**

The M is also easily removable from the tabletop stand and can be installed on a floor stand or wall.



| Width  |