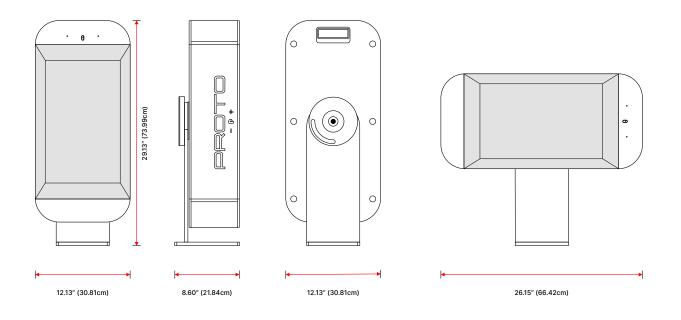

## **Technical Details.**

The M is also easily removable from the tabletop stand and can be installed on a floor stand or wall.

| Width  | 12.13" (30.81cm)<br>26.15 " (66.42cm) |
|--------|---------------------------------------|
| Height | 29.13" (73.99cm)                      |
| Depth  | 8.60" (21.84cm)                       |
| Weight | 29lbs (13.15kg)<br>with Desk Stand    |
| Camera | 4K Smart Return<br>Feed Camera        |