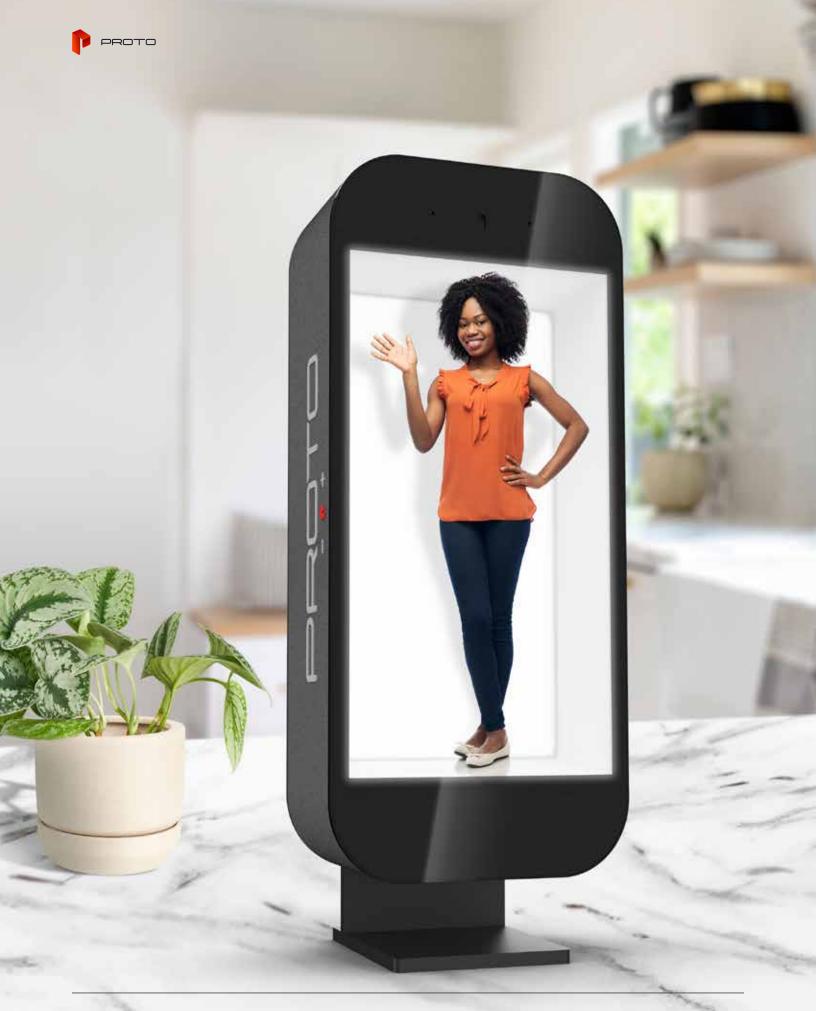

# Communication

Connect with friends and loved ones as if they were there in person.