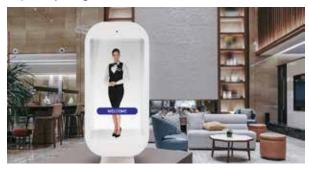

nsure the perfect orientation tailored to your content.

Beam and reproduce content anywhere, anytime, from the cloud. Imagine all the M can do for your enterprises and endeavors.

Take the magic of holographic display wherever you go.







#### Where to use the M

Prepare for a paradigm shift in company trainings, customer support digital signage, amongst so many other new ways to connect.

# Retail

Showcase products and interact with clients like never before.



#### Healthcare

Add real value to patient & doctor experiences.



#### **Entertainment & Live Events**

Holographic experiences, sale points, pop ups and activations.



# Communication

Connect with friends and loved ones as if they were there in person.



# Hospitality

Impress your guests and create memorable moments.



#### **Art & Galleries**

Showcase digital art, NFT collections, trading cards and more.





## **Technical Details.**

The M is also easily removable from the tabletop stand and can be installed on a floor stand or wall.



| Width  | 12.13" (30.81cm)<br>26.15 " (66.42cm) |
|--------|---------------------------------------|
| Height | 29.13" (73.99cm)                      |
| Depth  | 8.60" (21.84cm)                       |
| Weight | 29lbs (13.15kg)<br>with Desk Stand    |
| Camera | 4K Smart Return<br>Feed Camera        |



Copyright © 2022 Proto Inc., 7111 Hayvenhurst Ave, Van Nuys, CA 91406, USA

All rights reserved. Proto is a registered trademark. All other products and brand names are trademarks or registered trademarks of their respective companies. Designs, features, and spec